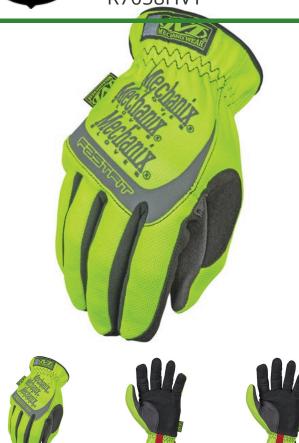

## **Mechanix Wear Safety Fast Fit Gloves** R7058HVY-

## **Details**

The Safety FastFit glove provides a high-visibility outer shell with compliant reflective and fluorescent materials for hazardous environments. High-visibility, moisture-wicking material wraps the top of the hand while the 3M reflective ink provides luminance. Synthetic leather protects the palm for improved wear with an elastic cuff for a secure, second-skin fit and easy on/off flexibility.

- 3M reflective panel for added visibility
- Improved wear when handling tools

**Specifications** 

Manufacturer Mechanix

**Options** 

Size Small

Medium Large X-Large

**Evergreen** 

C/. Bartomeu Amat, 2, Entlo 1 Terrassa, 08225 +34 931 130 054