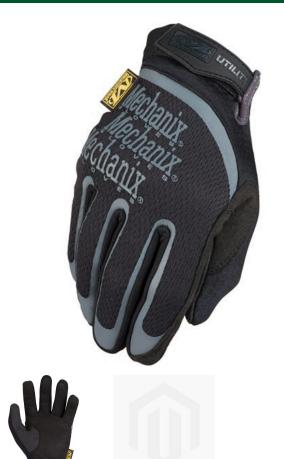

## **Mechanix Wear Utility Gloves** R7044-

## Details

Step up to an all-purpose glove that features quality and value. This glove is ideal for both large and small jobs. Two-way form fitting TrekDry top and patterned finger areas give an improved fit and feel to the top of your hand. Elastic cuff with hook and loop closure, and synthetic leather palm offer a great fit with the right amount of protection at an affordable price.

- Moisture-wicking Trek Dry top
- Anatomically cut thumb for exceptional fit