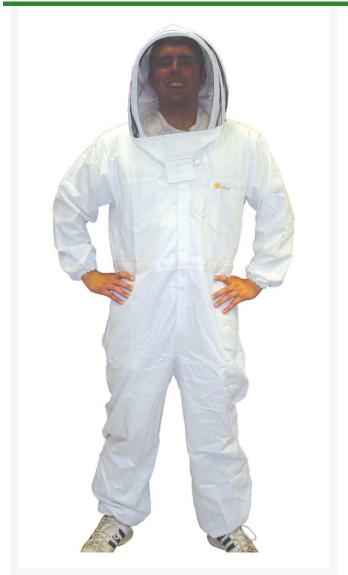

## **Bee Protection Suit** R3800

## **Details**

Protect yourself from bee strings with an authentic hooded design bee suit. Made of breathable, double-lined cotton polyester blend for comfort and confidence. Rugged quality suit features attached hood with veil providing face and neck protection, 2 large chest pockets and elastic wrists and ankles. Easy on and off with zipper front and elastic waist. Relaxed fit. Unobstructed vision. Heavy duty zippers. White.