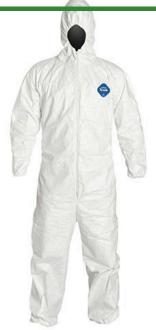

## Coveralls with Hood & Zipper Front - White Case/25

R226853

## **Details**

Breathable film-coated polyethylene / polypropylene coveralls provide excellent splash protection. Fabric is suitable for bloodborne pathogens and some hazardous liquids. Features attached hood, zipper front entry, elastic wrists, elastic ankles, elastic lower back, and storm flap zipper cover. Serged seam construction. Latex free / lint Free. Anti-static. Water Resistant. White. Case/25