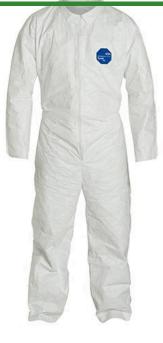

## Coveralls with Zipper Front - White Case/25

R216853

## Details

Latex free / lint free film coated coveralls for use in critical and low particulate clean environments. Fabric is suitable for exposure to bloodborne pathogens, some hazardous liquids, and where liquid splash is a concern. Features include a zipper front entry, elastic wrists, elastic ankles, elastic lower back, a storm flap zipper cover, and serged seam construction. Water-resistant. White. Case/25.