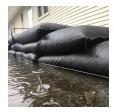

## **Details**

Quick Dams activate and grow to 3.5 inch high sandbag in minutes with a contained super absorbent powder that swells and gels when wet. Compact, lightweight, ready to use and no sand needed. Simply place in the path of problem water and watch a Quick Dam quickly absorb 4 gallons of water. Easily stacks in brick or pyramid formation to build a retaining wall. Provides continuous protection for several months, if needed. Not for salt water use. Reusable. Environmentally friendly. Black. Bag / 6.

- Self activated bags contain and divert water
- Each bag absorbs 4 gallons of water in 10 minutes
- Bags contain a super absorbent powder that gels water
- Leave in place up to 8 months for ongoing protection
- Stack in brick or pyramid formation to create protective barrier
- Use through the winter for thaw protection
- Non-hazardous, non-toxic, environmentally friendly
- Great for use on golf courses and athletic fields
- Reusable