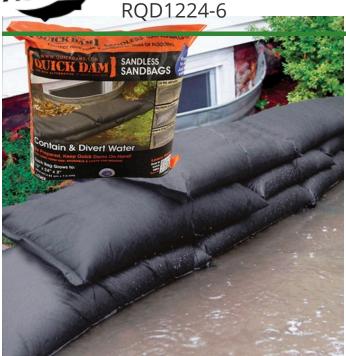

R&R Products

Quick Dam Flood Bags - 12" x 24" - 6/Bag

## **Details**

Quick Dams activate and grow to 3.5 inch high sandbag in minutes with a contained super absorbent powder that swells and gels when wet. Compact, lightweight, ready to use and no sand needed. Simply place in the path of problem water and watch a Quick Dam quickly absorb 4 gallons of water. Easily stacks in brick or pyramid formation to build a retaining wall. Provides continuous protection for several months, if needed. Not for salt water use. Reusable. Environmentally friendly. Black. Bag / 6.

- Self activated bags contain and divert water
- Each bag absorbs 4 gallons of water in 10 minutes
- Bags contain a super absorbent powder that gels water
- Leave in place up to 8 months for ongoing protection
- Stack in brick or pyramid formation to create protective barrier
- Use through the winter for thaw protection
- Non-hazardous, non-toxic, environmentally friendly
- Great for use on golf courses and athletic fields
- Reusable