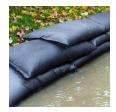

## **Details**

Quick Dams activate and grow to 3.5 inch high sandbag in minutes with a contained super absorbent powder that swells and gels when wet. Compact, lightweight, ready to use and no sand needed. Simply place in the path of problem water and watch a Quick Dam quickly absorb 4 gallons of water. Easily stacks in brick or pyramid formation to build a retaining wall. Provides continuous protection for several months, if needed. Not for salt water use. Reusable. Environmentally friendly. Black. Bag / 6.

- Self activated bags contain and divert water
- Each bag absorbs 4 gallons of water in 10 minutes
- Bags contain a super absorbent powder that gels water
- Leave in place up to 8 months for ongoing protection
- Stack in brick or pyramid formation to create protective barrier
- Use through the winter for thaw protection
- Non-hazardous, non-toxic, environmentally friendly
- Great for use on golf courses and athletic fields
- Reusable