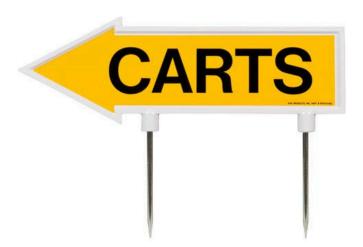

## 15" Arrow Sign - "Carts" - Yellow with Black RP10000

## **Details**

R&R 15" x 4" direction arrows are made of durable cast aluminum with two, 5 1/2" replaceable stakes. Decal on both sides. "Carts" Yellow / black.

- Durable
- Replaceable stakes
- Decal on both sides

## **Specifications**

Manufacturer R&R Products
Color Yellow / Black
Dimensions 15 x 4 in
Material Cast Aluminum