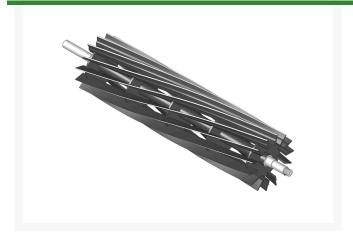

## **Reel - 14 Blade** R101356

## **Details**

R&R Reel blades are manufactured from high carbon-boron alloy steel and then hardened to RC46-49 to match the temper of our bedknives and original equipment bedknives. All R&R Reels are cylindrically ground on bearing surfaces and then relief ground. Reels are then precision computer balanced for extended bearing and reel life. R&R Products Reels are guaranteed against defects in material and workmanship for the life of the reel under normal use.

- High Carbon-Boron Alloy Steel
- Cylindrically Ground on Bearing Surfaces
- Precision Computer Balanced