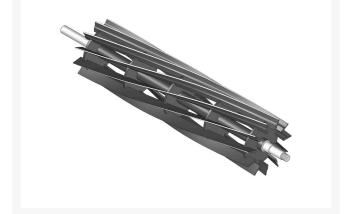

# **Reel - 11 Blade** R101355

## Details

R&R Reel blades are manufactured from high carbon-boron alloy steel and then hardened to RC46-49 to match the temper of our bedknives and original equipment bedknives. All R&R Reels are cylindrically ground on bearing surfaces and then relief ground. Reels are then precision computer balanced for extended bearing and reel life. R&R Products Reels are guaranteed against defects in material and workmanship for the life of the reel under normal use.

- High Carbon-Boron Alloy Steel
- Cylindrically Ground on Bearing Surfaces
- Precision Computer Balanced

Replaces

Jacobsen R&R Products 5002605 R5002605