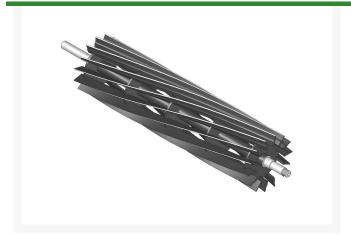

## **Reel - 14 Blade** R101351

## **Details**

R&R Reel blades are manufactured from high carbon-boron alloy steel and then hardened to RC46-49 to match the temper of our bedknives and original equipment bedknives. All R&R Reels are cylindrically ground on bearing surfaces and then relief ground. Reels are then precision computer balanced for extended bearing and reel life. R&R Products Reels are guaranteed against defects in material and workmanship for the life of the reel under normal use.

- High Carbon-Boron Alloy Steel
- Cylindrically Ground on Bearing Surfaces
- Precision Computer Balanced