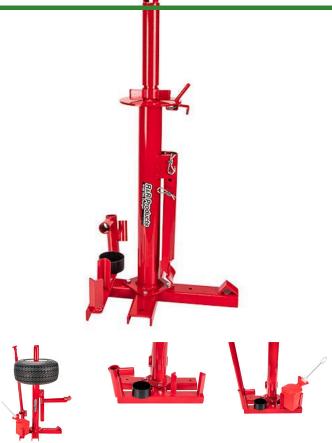

# Tire Changer

#### **Details**

Virtually unlimited size range, from golf carts & sand trap rakes, commercial mowers, front tractor tires to automobile. Changer is complete with the Small Tire Changer Attachment. Completely manual, no air or electrical hook-up required. Bolting the changer down is all that is required for operation. Changes all popular sizes from 4" through large 16.5" flotation tires. All steel construction. Tool holder rack for accessories and mount/demount bars. Made in USA. 2 year warranty. Please note: Due to excessive air freight charges, this item will be shipped ground freight.

- Completely manual
- Changes all sizes from 4" to 16.5" virtually unlimited size range
- Includes Small Tire Changer Attachment
- No air or electrical hook-up needed
- All steel construction
- Tool holder rack for accessories
- Mount/demount bars
- Made in USA
- 2 year warranty