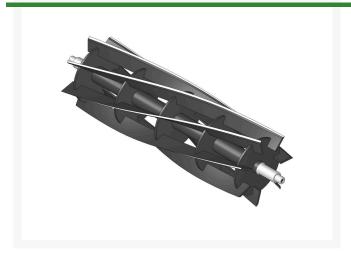

## **Reel - 7 Blade** R101329

## **Details**

R&R Reel blades are manufactured from high carbon-boron alloy steel and then hardened to RC46-49 to match the temper of our bedknives and original equipment bedknives. All R&R Reels are cylindrically ground on bearing surfaces and then relief ground. Reels are then precision computer balanced for extended bearing and reel life. R&R Products Reels are guaranteed against defects in material and workmanship for the life of the reel under normal use.