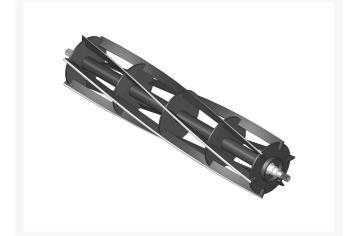

# **Reel - 6 Blade** R101297

### Details

R&R Reel blades are manufactured from high carbon-boron alloy steel and then hardened to RC46-49 to match the temper of our bedknives and original equipment bedknives. All R&R Reels are cylindrically ground on bearing surfaces and then relief ground. Reels are then precision computer balanced for extended bearing and reel life. R&R Products Reels are guaranteed against defects in material and workmanship for the life of the reel under normal use.

- High Carbon-Boron Alloy Steel
- Cylindrically Ground on Bearing Surfaces
- Precision Computer Balanced