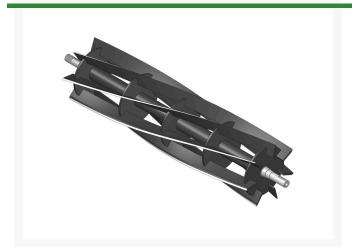

## Reel - 7 Blade R101298

## **Details**

R&R Reel blades are manufactured from high carbon-boron alloy steel and then hardened to RC46-49 to match the temper of our bedknives and original equipment bedknives. All R&R Reels are cylindrically ground on bearing surfaces and then relief ground. Reels are then precision computer balanced for extended bearing and reel life. R&R Products Reels are guaranteed against defects in material and workmanship for the life of the reel under normal use.

- High Carbon-Boron Alloy Steel
- Cylindrically Ground on Bearing Surfaces
- Precision Computer Balanced