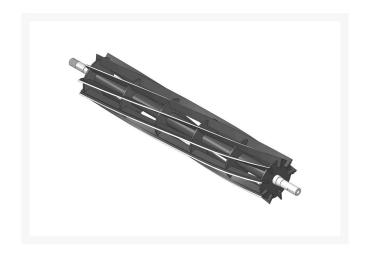

# **Reel - 9 Blade** R101295

### **Details**

R&R Reel blades are manufactured from high carbon-boron alloy steel and then hardened to RC46-49 to match the temper of our bedknives and original equipment bedknives. All R&R Reels are cylindrically ground on bearing surfaces and then relief ground. Reels are then precision computer balanced for extended bearing and reel life. R&R Products Reels are guaranteed against defects in material and workmanship for the life of the reel under normal use.

- High Carbon-Boron Alloy Steel
- Cylindrically Ground on Bearing Surfaces
- Precision Computer Balanced