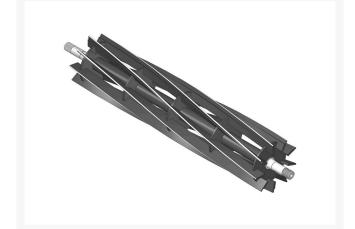

# **Reel - 9 Blade** R101284

### Details

R&R Reel blades are manufactured from high carbon-boron alloy steel and then hardened to RC46-49 to match the temper of our bedknives and original equipment bedknives. All R&R Reels are cylindrically ground on bearing surfaces and then relief ground. Reels are then precision computer balanced for extended bearing and reel life. R&R Products Reels are guaranteed against defects in material and workmanship for the life of the reel under normal use.

- High Carbon-Boron Alloy Steel
- Cylindrically Ground on Bearing Surfaces
- Precision Computer Balanced