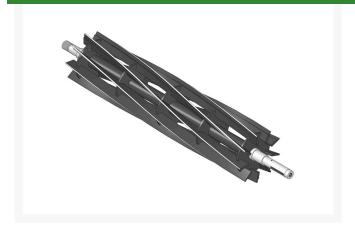

# Reel - 9 Blade R101280

#### **Details**

R&R Reel blades are manufactured from high carbon-boron alloy steel and then hardened to RC46-49 to match the temper of our bedknives and original equipment bedknives. All R&R Reels are cylindrically ground on bearing surfaces and then relief ground. Reels are then precision computer balanced for extended bearing and reel life. R&R Products Reels are guaranteed against defects in material and workmanship for the life of the reel under normal use.

- High Carbon-Boron Alloy Steel
- Cylindrically Ground on Bearing Surfaces
- Precision Computer Balanced