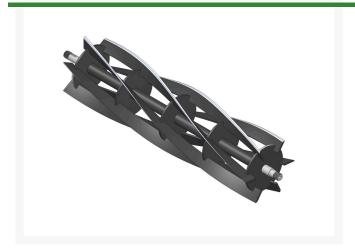

## Reel - 6 Blade R101266

## **Details**

R&R Reel blades are manufactured from high carbon-boron alloy steel and then hardened to RC46-49 to match the temper of our bedknives and original equipment bedknives. All R&R Reels are cylindrically ground on bearing surfaces and then relief ground. Reels are then precision computer balanced for extended bearing and reel life. R&R Products Reels are guaranteed against defects in material and workmanship for the life of the reel under normal use.

- High Carbon-Boron Alloy Steel
- Cylindrically Ground on Bearing Surfaces
- Precision Computer Balanced