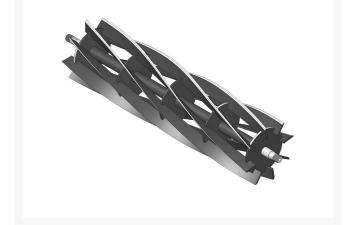

R101267

Reel - 8 Blade

## Details

R&R Reel blades are manufactured from high carbon-boron alloy steel and then hardened to RC46-49 to match the temper of our bedknives and original equipment bedknives. All R&R Reels are cylindrically ground on bearing surfaces and then relief ground. Reels are then precision computer balanced for extended bearing and reel life. R&R Products Reels are guaranteed against defects in material and workmanship for the life of the reel under normal use.

- High Carbon-Boron Alloy Steel
- Cylindrically Ground on Bearing Surfaces
- Precision Computer Balanced

Specifications

Manufacturer

**R&R** Products