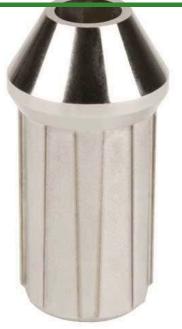

## Bottom Flagstick Ferrule - Cast Zinc Press-On R319

## Details

Die cast zinc ferrule with external grooved design is precision engineered to fit our cup for a tigher, straighter fit. Unique internal ribs allow you to replace ferrules without the need of glue. The ribs will automatically "seat" with grip-tight performance. Fits standard or tournament poles.

- Die-cast nickel plated, chrome fluted ferrules
- Ferrules engineered for straight fit
- Internal grove design allows replacement without glue