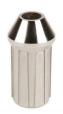

## Bottom Flagstick Ferrule - Cast Zinc Press-On R319

## Details

Die cast zinc ferrule with external grooved design is precision engineered to fit our cup for a tigher, straighter fit. Unique internal ribs allow you to replace ferrules without the need of glue. The ribs will automatically "seat" with grip-tight performance. Fits standard or tournament poles.

- Die-cast nickel plated, chrome fluted ferrules
- Ferrules engineered for straight fit
- Internal grove design allows replacement without glue