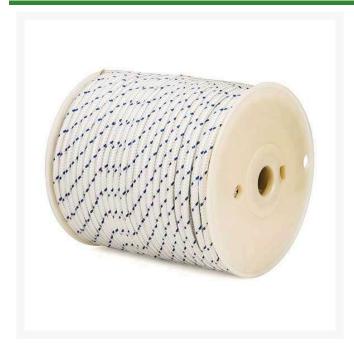

## Premium Starter Rope - #5.5 - 16/C - 11/64 - White/Blue - 200ft

## **Details**

This premium diamond braid cord with 16 strand outer wrap creates a smooth cord surface for longer wear-resistance from abrasion and reduced stretching. Use size 3.5 for trimmers and small 2-cycle engines. Size 4 and 4.5, used on chainsaws and larger 2-cycle engines. Size 5 and 5.5 used for most 4-cycle pushmower smaller engines. Size 6 used for 4-cycle pushmower large engines. High quality original manufacturer grade. Made in Germany. White/Blue. 16/C. 200' Reel.

## **Specifications**

Manufacturer R&R Products

Length 200 ft Rope Diameter .17 in

**Evergreen** 

C/. Bartomeu Amat, 2, Entlo 1 Terrassa, 08225

https://evergreen.rrproducts.com/