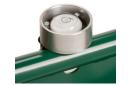

### Details

Depend on the R&R Heavy Duty Hole Cutter for a precise cut--even in hard soil. Two-piece case hardened steel blades with reinforced webs provide strength. Oval foot plate for stability. Large handle grips with bubble hole cutter level for correct vertical cutting angle. Depth gauge.

- Precise, heavy-duty hardened steel blades
- Hole cutter level and depth gauge
- Oval foot plate for stability
- Large handle grips

#### **Replacement Parts**

R300153 R300157

R300155 R300158 Depth Decal Capscrew - 1/4-20 x 3/8 Soc HD Low Hole Cutter Blade 1/2 Bubble Level - HD Hole Cutter