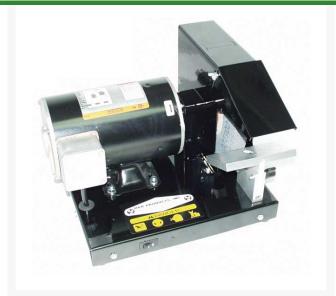

## **Mower Blade Grinder - 220V**

R273

## **Details**

1/2 HP motor to sharpen right or left hand blades. Height adjustment sets desired angle and accomodates for blades of various thickness. Totally enclosed, direct drive motor for increased reliability. Premium grade wheel. Heavy duty fully supported work table. Blade balancer, safety glasses and dresser block included.

- Sharpens right or left hand blades
- Enclosed direct-drive 1/2 HP motor
- Height adjustment sets angle
- Accommodates blades of various thicknesses
- Premium grade wheel
- Heavy-duty work table
- Blade balancer, safety glasses and dresser block included
- 220 V