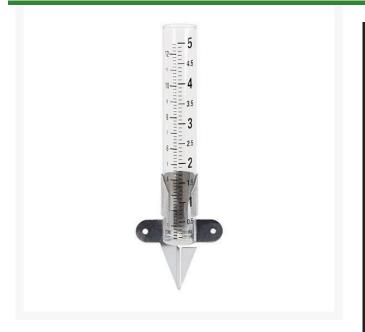

## **5 in. Glass Tube Rain Gauge** R2710N

## Details

Glass tube rain gauge measures a 5 in. capacity with durable bold markings that won?t fade or crack. Easy-to-read measurements in inches and millimeters. Rust-resistant adjustable aluminum spike for mounting in the ground. Weather resistant construction. 3i n x 8 in.

- Measurements in inches and millimeters
- Rust resistant adjustable aluminum bracket/spike
- Durable, bold markings
- 3in x 8in overall
- 5in capacity