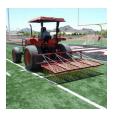

## **Woodbay FDS 9200 Turf Dethatcher**

RWB9200

## **Details**

Rake thatch on natural grass and relieve compaction allowing water, air and fertilizer to penetrate the root zone using lightweight, flexible, spring-loaded tines. Built for high-speed dethatch and turf preparation for overseeding, aerating and leveling infield materials. The 92" operating width makes it possible to complete an entire NFL football field in less than an hour. Easy mount, 3-point hitch. Four free-floating sections easily spread top dressing. Hardened, vibrating steel tines are flexibile enough to bend, not break, while effectively loosening thatch.