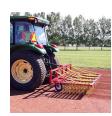

## **Woodbay FDS 9200 Turf Dethatcher**

RWB9200

## **Details**

Rake thatch on natural grass and relieve compaction allowing water, air and fertilizer to penetrate the root zone using lightweight, flexible, spring-loaded tines. Built for high-speed dethatch and turf preparation for overseeding, aerating and leveling infield materials. The 92" operating width makes it possible to complete an entire NFL football field in less than an hour. Easy mount, 3-point hitch. Four free-floating sections easily spread top dressing. Hardened, vibrating steel tines are flexibile enough to bend, not break, while effectively loosening thatch.