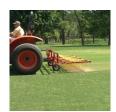

## **Woodbay FDS 9200 Turf Dethatcher**

RWB9200

## **Details**

Rake thatch on natural grass and relieve compaction allowing water, air and fertilizer to penetrate the root zone using lightweight, flexible, spring-loaded tines. Built for high-speed dethatch and turf preparation for overseeding, aerating and leveling infield materials. The 92" operating width makes it possible to complete an entire NFL football field in less than an hour. Easy mount, 3-point hitch. Four free-floating sections easily spread top dressing. Hardened, vibrating steel tines are flexibile enough to bend, not break, while effectively loosening thatch.