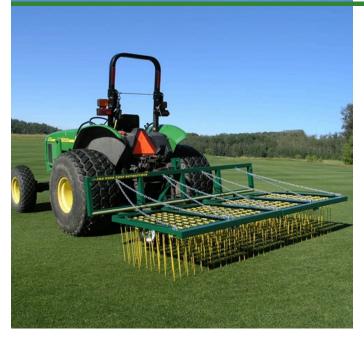

## **Woodbay FDS 9200 Turf Dethatcher**

RWB9200

## **Details**

Rake thatch on natural grass and relieve compaction allowing water, air and fertilizer to penetrate the root zone using lightweight, flexible, spring-loaded tines. Built for high-speed dethatch and turf preparation for overseeding, aerating and leveling infield materials. The 92" operating width makes it possible to complete an entire NFL football field in less than an hour. Easy mount, 3-point hitch. Four free-floating sections easily spread top dressing. Hardened, vibrating steel tines are flexibile enough to bend, not break, while effectively loosening thatch.

## **Specifications**

Manufacturer Woodbay Turf

Technologies 92 in (234cm)

Application Width Length

16 in

Tires 4.10 x 3.5 Pneumatic

Weight (lbs) 500 lb