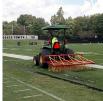

## **Details**

Rake thatch on natural grass and relieve compaction allowing water, air and fertilizer to penetrate the root zone using lightweight, flexible, spring-loaded tines. Built for high-speed dethatch and turf preparation for overseeding, aerating and leveling infield materials. The 92" operating width makes it possible to complete an entire NFL football field in less than an hour. Easy mount, 3-point hitch. Four free-floating sections easily spread top dressing. Hardened, vibrating steel tines are flexibile enough to bend, not break, while effectively loosening thatch.