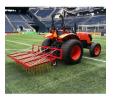

## **Details**

Rake thatch on natural grass and relieve compaction allowing water, air and fertilizer to penetrate the root zone using lightweight, flexible, spring-loaded tines. Built for high-speed dethatch and turf preparation for overseeding, aerating and leveling infield materials. The 92" operating width makes it possible to complete an entire NFL football field in less than an hour. Easy mount, 3-point hitch. Four free-floating sections easily spread top dressing. Hardened, vibrating steel tines are flexibile enough to bend, not break, while effectively loosening thatch.