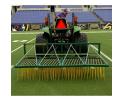

## **Details**

Rake thatch on natural grass and relieve compaction allowing water, air and fertilizer to penetrate the root zone using lightweight, flexible, spring-loaded tines. Built for high-speed dethatch and turf preparation for overseeding, aerating and leveling infield materials. The 92" operating width makes it possible to complete an entire NFL football field in less than an hour. Easy mount, 3-point hitch. Four free-floating sections easily spread top dressing. Hardened, vibrating steel tines are flexibile enough to bend, not break, while effectively loosening thatch.