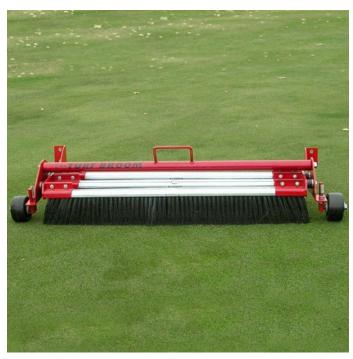

## **Wood Bay greensIRON Turf Broom**

## **Details**

No more drag mats or manual brushing. Attach the Turf Broom to your Wood Bay GreensIRON 3900 and combine two tasks - rolling and topdressing - into one. Places sand in aerification holes. Reduce top dressing material by at least 40%. Stands grass up. Variable tension and height adjustment. Less down time after aeration. Less wear on mower reels and bottom blades.