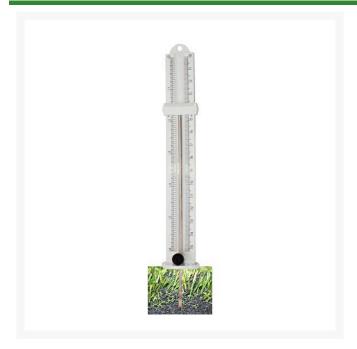

## **Turf-Tec Economy Infill Depth Gauge For Artificial Turf**

RTT1032

## **Details**

Now you can easily and accurately measure the depth of the infill rubber and sand topdressing on artificial turf sports fields and be assured of the consistency of infill material on the playing surface from one area to another. Excellent for all sports fields using artificial turf. Gauge reads 0"-6" (0-15cm). High impact plastic. Length 7" (18cm).

- Easy to use and accurate
- Measure the depth of the infill rubber and sand topdressing
- For use on artificial turf sports fields
- Gauge reads 0"-6"