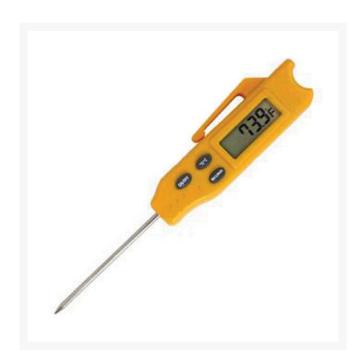

## Pocket Digital Thermometer (F) and (C) RTT1019

## **Details**

Read soil temperatures within 10 seconds in thatch, mat or root zone for effective overseeding and before pre-emergent weed control applications. The temperature sensor at the tip of the 3-1/4" (9 cm) stainless steel probe, allows readings at different depths from 1" to 3-1/2" deep and temperature range of -40F to 300F and -40C to 150C. Minimum and maximum temperature readings are viewed with a seperate button. Turns off after one hour. Foldable, easy-to-carry, probe protected. Digital.

- Able to read temperatures within 10 seconds in thatch, mat or root zone
- Effective for overseeding and before preemergent weed control applications
- 3-1/4" stainless steel probe allows readings at depths of 1" to 3-1/2" deep
- Temperature reading range of -40F to 300F or -40C to 150C
- Automatic shut off after 1 hour
- Foldable, easy-to-carry probe
- Digital