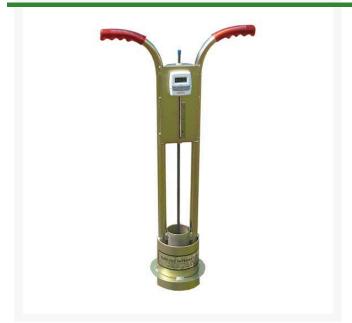

## Turf-Tec Infiltrometer RTT1015

## **Details**

Use the percolation rate of your turf to adjust irrigation rates, save water, and minimize runoff. Establishes infiltration rate in just 15 minutes so you can better determine irrigation times or when to aerify; where disease is likely to occur. Features include sturdy, welded construction, double ring cylinder for accuracy, case hardened cutter blades, saturn depth limiting ring, countdown timer with beeping alarm, quick on/ off switch, water level scale in inches and millimeters, and easy to read pointer. 33 " H x 17 " W x 7 " D.

- Establish turf percolation rate in just 15 minutes
- Sturdy, welded construction
- Double ring cylinder for accuracy
- Scale in inches and millimeters
- 33 in. H x 17 in. W x 7 in. D