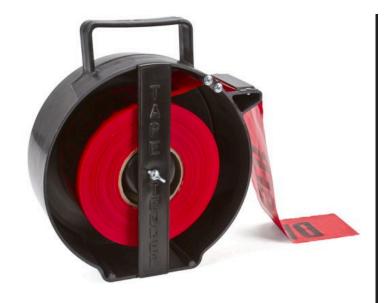

## Reel - Barrier Tape Dispenser

RTT1010

## **Details**

Lightweight, indestructible construction dispenses 3" wide barrier tape with ease. Tape advances as needed using thumb. Steel safety cutting blade cuts fast and smooth. Easy fill, self-storing reel ends waste and snarl. Can be used with any 2" or 3" plastic tape. Black.

- Manages barrier tape with ease
- No wasted or snarled tape
- Advance tape as needed
- Steel safety cutting blade
- Use with any 2" or 3" plastic tape