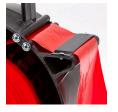

## **Details**

Lightweight, indestructible construction dispenses 3" wide barrier tape with ease. Tape advances as needed using thumb. Steel safety cutting blade cuts fast and smooth. Easy fill, self-storing reel ends waste and snarl. Can be used with any 2" or 3" plastic tape. Black.

- Manages barrier tape with ease
- No wasted or snarled tape
- Advance tape as needed
- Steel safety cutting blade
- Use with any 2" or 3" plastic tape