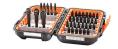

## **Details**

The Crescent APEX 38-piece fastening set is built for the most demanding jobsites. The stack and store alphaCASE features a tongue and groove design with thick sidewall construction. The fastening set includes the core APEX industrial fastening S2 steel product with optimized tip geometry for fit to the fastener. Screwdriver bit tips include square, Phillips, Torx, slotted, a quick release bit holder, and a magnetic nutsetter. Bits are secured in pivoting insert rails inside the case, allowing easy access to bits and case configurability.