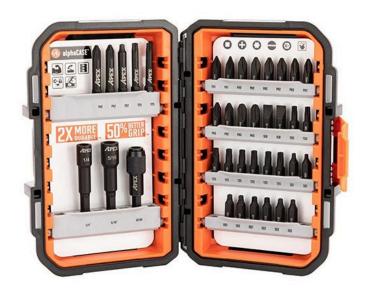

## **Details**

The Crescent APEX 38-piece fastening set is built for the most demanding jobsites. The stack and store alphaCASE features a tongue and groove design with thick sidewall construction. The fastening set includes the core APEX industrial fastening S2 steel product with optimized tip geometry for fit to the fastener. Screwdriver bit tips include square, Phillips, Torx, slotted, a quick release bit holder, and a magnetic nutsetter. Bits are secured in pivoting insert rails inside the case, allowing easy access to bits and case configurability.