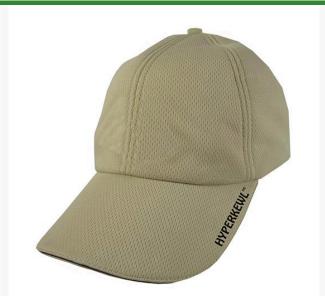

## **Evaporative Cooling Cap** RTN6594

## **Details**

This evaporative cooling cap is designed specifically for people working outdoors to provide 5-10 hours of cooling relief. The 6 panel cap features mesh vents of HyperKewl material integrated directly into the hat inner panels for air circulation and a water repellent nylon liner. To activate, soak in water 1-2 minutes then twist. Low profile hook and loop for size adjustment. Durable and comfortable. One size. Khaki.

- Combined cooling relief and sun protection
- Provides 5-10 hours of cooling relief per soaking
- Soak in water 1-2 minutes to activate
- Mesh polyester outer with HyperKewl fabric inner and water repellent nylon liner
- Low Profile Hook and Loop size adjustment
- One size