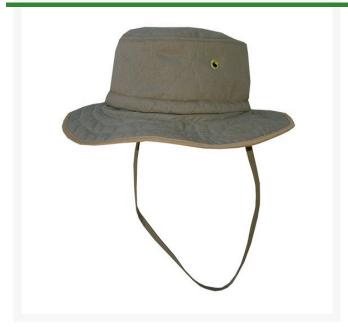

## **Evaporative Cooling Ranger Hat**

RTN6591

## **Details**

Protect against the dangers of heat stress for 5-10 hours with an evaporative cooling Ranger Hat. Simply soak in water for 1 to 2 minutes then twist. No cooling or ice packs needed. Designed with a comfortable, breathable 100% cotton outer with HyperKewl fabric inner and water repellent liner. The fabric absorbs water to provide a cooling sensation through evaporation. Adjustable chin strap. Khaki.

- Combined cooling relief and protection from the sun
- 5-10 hours of cooling
- Quilted cotton outer with HyperKewl fabric liner and water repellent nylon inner
- Soak in water 1-2 minutes to activate
- Adjust with convenient strap clincher
- Lightweight, durable, comfortable fit