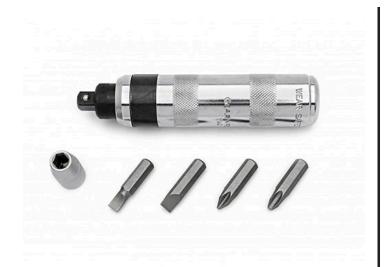

## **Details**

Set is standard 3/8" square drive and includes a 3/8" Square Drive Adapter for 5/16" hex bits. Four-bit set includes No. 2 and No. 3 Phillips bits and 5/16" and 9/32" slotted bits. Free frozen bolts and screws by twisting the tool in the direction of the rotation and holding while striking with a hammer. Reverse action to tighten bolts. Perfect for use with R&R Bedknife Screw Driver Tools. 6 piece set.

- Includes: 3/8" Square Drive Adapter, No. 2 & No. 3 Phillips bits, 5/16" & 9/32", Slotted Bits
- 6 Piece Set
- Ideal Used with R&R Bedknife Screw Driver Tools