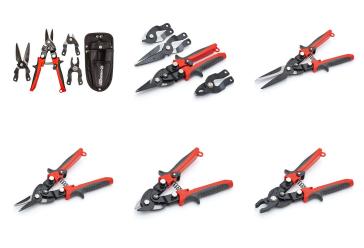

## **Details**

The high-functioning serrated multi-purpose blade cuts rope, shingles, vinyl tiles or siding, plastics, and more. It comes with an integrated bottle opener, a single strand soft wire cutter and wire bending holes. The straight cutting blade is ideal for metal duct work and gutters, while the cable cuttnig blade cuts various wires and cables. The standard plier head includes large and small gripping teeth and an integrated wire cutter. There is a multi-purpose blade, a heavy-duty straight cutting blade, a cable cutting blade, and a bonus plier head. The different heads can be changed out easily in about 5 seconds. To change the blade simply unlock the two quickchange pins, insert the new blade, return the pins to locked position and begin work. The base handle also has a compound action design providing more power with less effort, further increasing the tool's appeal. The Crescent Tool SwitchBlade also offers a convenient one hand latch operation and dual material grips, which provide added comfort for the end user. The hang hole on the handle makes for easy storage.