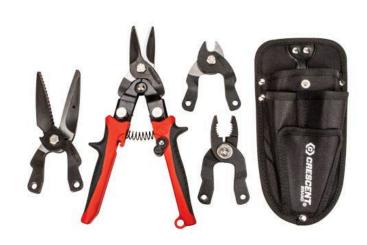

## **Details**

The high-functioning serrated multi-purpose blade cuts rope, shingles, vinyl tiles or siding, plastics, and more. It comes with an integrated bottle opener, a single strand soft wire cutter and wire bending holes. The straight cutting blade is ideal for metal duct work and gutters, while the cable cuttnig blade cuts various wires and cables. The standard plier head includes large and small gripping teeth and an integrated wire cutter. There is a multi-purpose blade, a heavy-duty straight cutting blade, a cable cutting blade, and a bonus plier head. The different heads can be changed out easily in about 5 seconds. To change the blade simply unlock the two quickchange pins, insert the new blade, return the pins to locked position and begin work. The base handle also has a compound action design providing more power with less effort, further increasing the tool's appeal. The Crescent Tool SwitchBlade also offers a convenient one hand latch operation and dual material grips, which provide added comfort for the end user. The hang hole on the handle makes for easy storage.