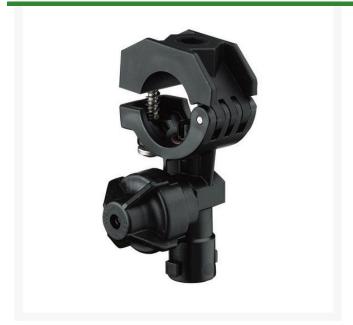

## TeeJet Nozzle Body - 3/4

RTJQJ17560A-34-NYB

## **Details**

Assembly can be mounted to 20 mm, 1/2", 3/4" or 1" pipe or equivalent size tubing. Features ChemSaver drip-free shutoff. Requires 10 psi (0.7 bar) at the nozzle to open check valve. Standard diaphragm of EPDM with optional Viton available. Mounts to a 3/8" (9.5 mm) hole drilled in pipe or tubing. Sizes 1/2" and 3/4" include a mounting hole in upper clamp sub-assembly for mounting to flat surfaces. Maximum operating pressure of 300 psi (20 bar).