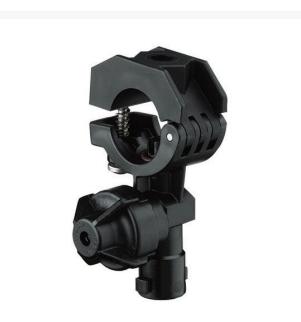

## TeeJet Nozzle Body - 20mm

RTJQJ17560A-20MM-NYB

- Can be mounted to 20 mm, 25 mm, 1/2", 3/4" or 1" pipe or equivalent size tubing.
- Features ChemSaver drip-free shutoff. Requires 10 PSI at the nozzle to open check valve.
- Standard diaphragm of EPDM with optional FKM available.
- Mounts to a 3/8" or 9/32" hole drilled in pipe or tubing.
- All sizes include a mounting hole in upper clamp subassembly for mounting to flat surfaces.
- Maximum operating pressure of 300 PSI.
- Flow rate: 2.25 GPM at 5 PSI pressure drop, 3.18 GPM at 10 PSI pressure drop