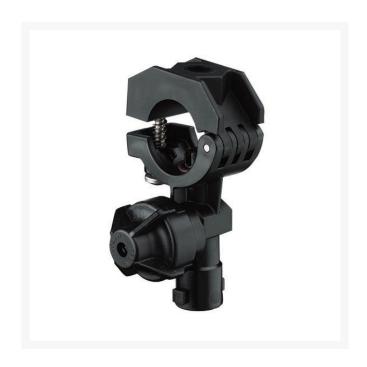

## **TeeJet Nozzle Body - 1/2**

RTJQJ17560A-12-NYB

## **Details**

Assembly can be mounted to 20 mm, 1/2", 3/4" or 1" pipe or equivalent size tubing. Features ChemSaver drip-free shutoff. Requires 10 psi (0.7 bar) at the nozzle to open check valve. Standard diaphragm of EPDM with optional Viton available. Mounts to a 3/8" (9.5 mm) hole drilled in pipe or tubing. Sizes 1/2" and 3/4" include a mounting hole in upper clamp sub-assembly for mounting to flat surfaces. Maximum operating pressure of 300 psi (20 bar).