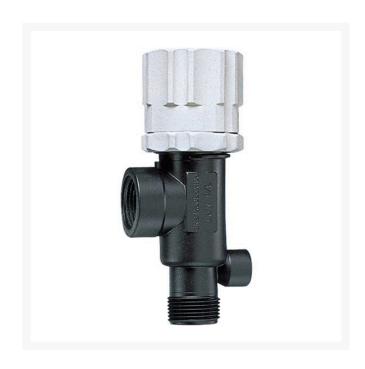

## **DirectoValve - 3/4 Poly BSPT**

RTJB23120A-34-PP

## **Details**

Bypasses excess liquid. Adjustable to maintain control of any line pressure within the valve operating range. Selected pressure setting firmly held in place by locknut. Extra large valve passages to handle large flows. Excellent chemical resistance. 1/4" Port for pressure gauge pipe plug included. Model 23120 features 302 stainless steel spring and EPDM O-ring. Model 23120A features 316SS spring and Vitron O-ring. All Valves 150 psi (10 bar) except 23120-PP-60-VI 60 psi (4 bar).