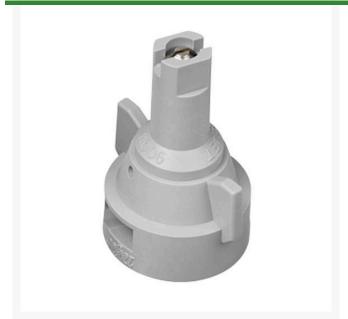

## **TeeJet Spray Tip - AIC11006-VS Gray** RTJAIC11006-VS

## **Details**

Gray Air Induction Flat Spray Tip produces a 110 degree tapered edge flat spray pattern for uniform coverage in broadcast spraying applications. Larger droplets for less drift; large air-filled drops through the use of a Venturi air aspirator. Nozzle spacing 20 in. at a 20 in. spray height. Pressure rating 30 - 115 PSI (2-8 bar). Capacity one nozzle in GPM: 0.52 - 0.95. Gray.

- Produces a 110 tapered edge flat spray pattern for uniform coverage in broadcast spraying applications.
- Air induction spray tip, producing large airfilled droplets through the use of a Venturi air aspirator more resistant to drift.
- Al TeeJet nozzle molded into Quick TeeJet cap provides automatic spray alignment.
- Available with a polymer insert holder with stainless steel (015-15 capacities), ceramic (025-05 capacities) or polymer (02-10 capacities) inserts.
- Includes tightly fitting gasket that stays put and assures a good seal.