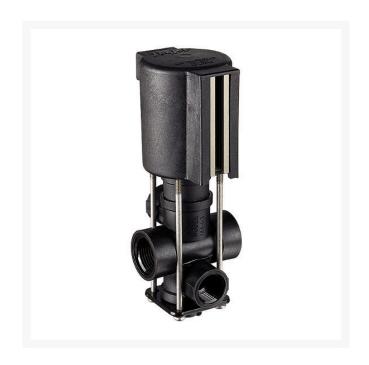

## DirectoValve - 3 Way Single Viton

RTJAA144P-1-3

## **Details**

Specifically designed to provide bypass control in spraying applications, for pressure to 65 PSI (4.5 bar). 8 GPMM(30 1/min) flow with only 5 psi (0-34 bar) pressure drop. 2.5 amp current draw.

Corrosion resistant, 430SS solenoid grade armature and armature stop. Glass-filled polypropylene (black) valve body with internal stainless steel parts. Repair Kit includes spring, 2 diaphragms and seat washer. The 144P-1-3 three-way solenoid-operated DirectoValve control valve was specifically designed to provide bypass control in spraying applications. When used with part number 23520-PP throttling valve or a 4916 metering orifice place in the bypass line, it can provide for a constant pressure spray system.