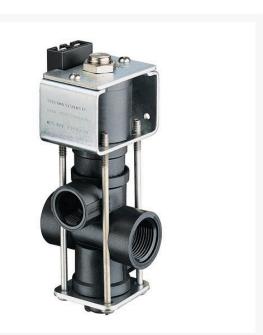

## DirectoValve - 2 Way Double EPDM

RTJAA144A-2

## Details

Used in turf sprayers for remote On-Off boom control. Direct acting large internal flow chamber without pilot hole reduces chance of clogging. Operate on 12- VDC system. 10 GPM (37.9 l/min) flow with only 5 psi (0.34 bar) pressure drop. 2.5 amp current draw. Polypropylene body. No stroke adjustment required. Corrosion resistant 430SS solenoid grade armature and armature stop. Encapsulated solenoid coil and magnetic circuit. Repair Kits include spring, 2 diaphragms and seat washer.