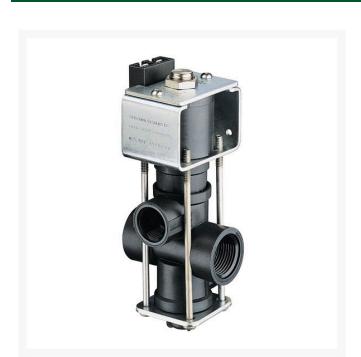

## **DirectoValve - 2 Way Single EPDM** RTJAA144A-1

## **Details**

Used in turf sprayers for remote On-Off boom control. Direct acting large internal flow chamber without pilot hole reduces chance of clogging. Operate on 12- VDC system. 10 GPM (37.9 l/min) flow with only 5 psi (0.34 bar) pressure drop. 2.5 amp current draw. Polypropylene body. No stroke adjustment required. Corrosion resistant 430SS solenoid grade armature and armature stop. Encapsulated solenoid coil and magnetic circuit. Repair Kits include spring, 2 diaphragms and seat washer.