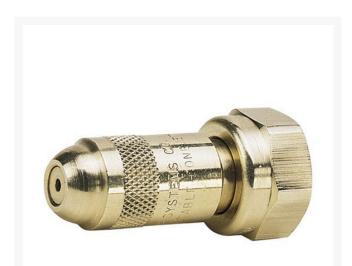

## **ConeJet Spray Tip - 5500 Brass** RTJ5500-X18

- Brass for excellent performance and long life
- Knurled body rotates to spray from wide angle to stream
- Fits all TeeJet 11/18" 16 male thread bodies
- The 5500 adjustable ConeJet tip is also available in a polypropylene version. The polypropylene tip has the same performance characteristics as the brass tip and provides excellent chemical resistance. This tip s light weight makes it well-suited for use