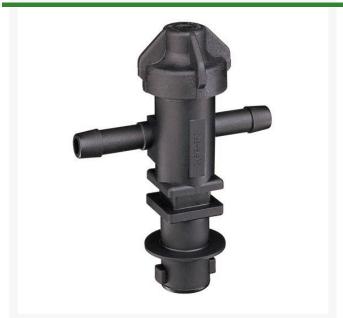

## **TeeJet Double Nozzle Body - 3/4**

RTJ22252-312-750-NYB

- Double hose shank
- Low-profile design allows maximum protection against damage.
- 3/4" NPT
- Available with single and double hose shanks for 3/8 inch, 1/2 inch and 3/4 inch I.D. hose.
- Drip-free shut off with TeeJet ChemSaver
- Drip-free shutoff with TeeJet ChemSaver.
  Opens at 10 PSI. Standard diaphragm is EPDM with FKM optional.
- Standard diaphragm is EPDM
- Maximum operating pressure of 300 PSI.
- Viton optional
- QJ300 Series is also available in polypropylene
- Maximum operating pressure 300 psi
- Flow rate: 3.5 GPM at 5 PSI pressure drop, 4.9 GPM at 10 PSI pressure drop.