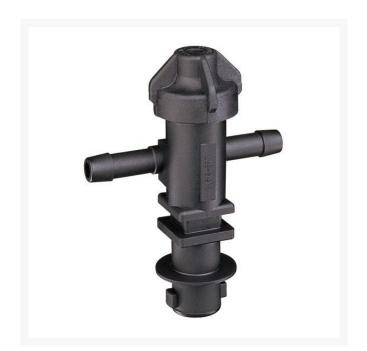

## **TeeJet Single Nozzle Body - 3/4**

RTJ22251-311-750-NYB

- Single hose shank
- Low-profile design allows maximum protection against damage.
- 3/4" NPT
- Available with single and double hose shanks for 3/8 inch, 1/2 inch and 3/4 inch I.D. hose.
- Drip-free shut off with TeeJet ChemSaver
- Drip-free shutoff with TeeJet ChemSaver. Opens at 10 PSI. Standard diaphragm is EPDM with FKM optional.
- Standard diaphragm is EPDM
- Maximum operating pressure of 300 PSI.
- Viton optional
- Flow rate: 3.5 GPM at 5 PSI pressure drop, 4.9 GPM at 10 PSI pressure drop.
- Maximum operating pressure 300 psi