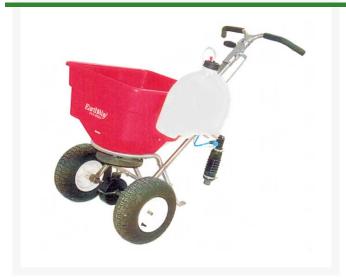

## **Details**

No more guessing at row alignment when spraying. Attach the Mini Marker to any push or walk-behind spreader for center alignment. Visibly mark the sprayed area by dropping a foam ball at adjustable intervals. Will not harm turf. Provides precision by avoiding space gaps. Easy to install. 1 US gallon tank. Includes compressor, rechargeable battery, foam nozzle, flow regulator, battery charger. SPREADER NOT INCLUDED

- Mark sprayed area with foam ball
- Adjustable intervals
- Will not harm turf
- 1 gallon tank
- Compressor
- Rechargeable battery and charger
- Foam nozzle
- Flow regulator
- Battery charger