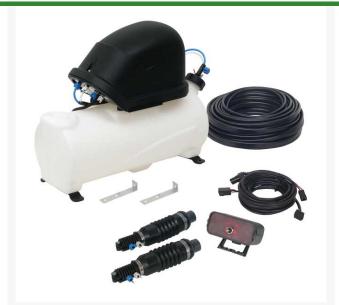

#### **Details**

Eliminate overlap when spraying by marking the outside spray line with a 2" foam ball. The 4 gallon polyethylene tank mounted on a stainless steel frame is fast and easy to assemble on any type of spray equipment. Included are drop nozzles with adjustable supports, 6 ft. power cable and 15 ft. compressor cable and diaphragm compressor with electric motor and air filter. Foam agent sold separately,

- Eliminates overlap by marking outside spray line
- 4 gallon polyethylene tank
- Stainless steel tank mounting frame
- Drop nozzles with adjustable supports
- 6' power cable
- 15' compressor cable
- Diaphragm compressor with electric motor and air filter
- Electric motor and air filter
- Air filter