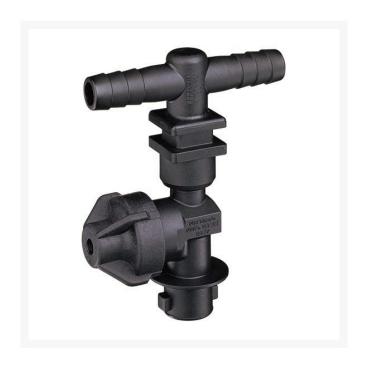

## **TeeJet Single Nozzle Body - 1/2**

RTJ19349-211-540-NYB

- Dry boom, single hose shank
- 1/2 in NPT
- Drip-free shut off with TeeJet ChemSaver
- Standard diaphragm is EPDM
- Viton optional
- Maximum operating pressure 125 psi
- Available with single, double or triple hose shanks for 3/8 inch, 1/2 inch and 3/4 inch I.D. hose.
- Drip-free shutoff with TeeJet ChemSaver.
  Opens at 10 PSI. Standard diaphragm is EPDM with FKM optional. Maximum operating pressure of 125 PSI.
- Flow rate: 2.25 GPM at 5 PSI pressure drop,
  3.18 GPM at 10 PSI pressure drop