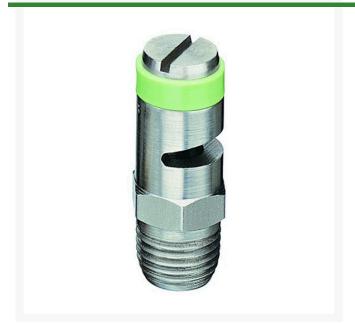

## **TeeJet Spray Nozzle - 1/4TTJ15-VS Light Green**

RTJ14TTJ15-VS

## **Details**

TurfJet nozzles feature very large droplets providing excellent systemic and drift application. A direct replacement for the plastic hollow cone, low-drift nozzles, with more precise flow and distribution pattern. Large orifice reduces clogging. VisiFlo color-coded. Use with TeeJet Cap QJ4676-\*-NYR. Nozzle spacing 20"- 40" . (50-100 cm). Pressure range 25 - 75 psi (1.5-5 bar).

## **Specifications**

Manufacturer TeeJet
Nozzle Capacity Size Light Green
Nozzle Material Code Stainless Steel

**Evergreen** 

C/. Bartomeu Amat, 2, Entlo 1 Terrassa, 08225 +34 931 130 054

https://evergreen.rrproducts.com/